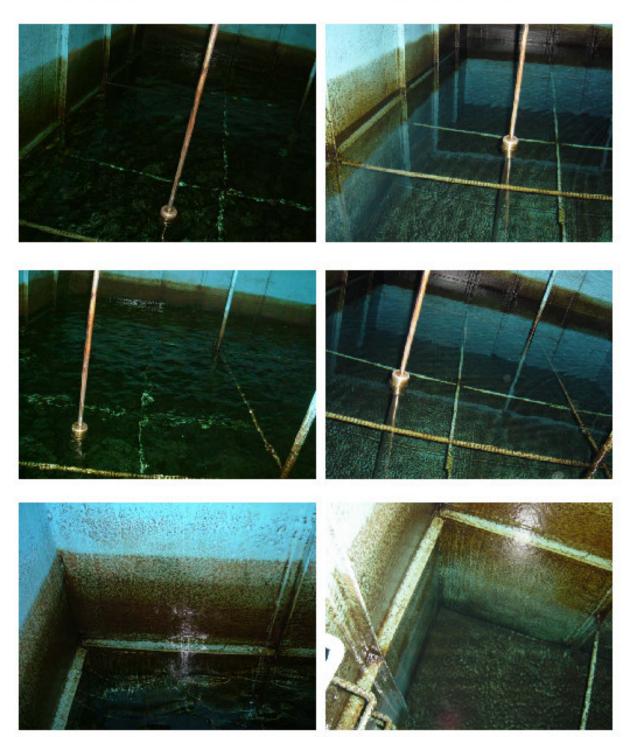

## Pursanova Limited www.pursanova.com

The photos on the left clearly show the algae growth and murkiness of the water tank. The photos on the right show the improved clarity of the water after treated with the Pursanova system. The algae is no longer growing on the sides of the tank or in the water. The only indication there was any algae is the stain left on the sides of the tank.

## Lotte Hotel Korea water reservoir tank comparison

Photo taken Jan 3rd 2005

Photo taken March 3rd 2005