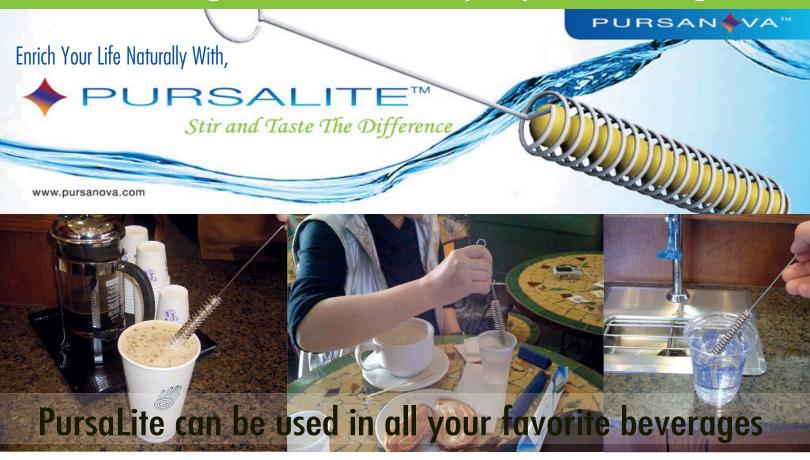

## Introducing PursaLite™ for people on the go!

## **Liquid Conversion Technology**

With a simple stir (5-10 seconds) of The PursaLite, say goodbye to bitterness and harshness and hello to an incredibly smooth and vitally improved beverage.

The PursaLite will enhance & enrich all your beverages such as:

water - juices - sport energy drinks - teas - cocoa - alcoholic drinks coffee - soft drinks - nutritional drinks - wine - beer - soups